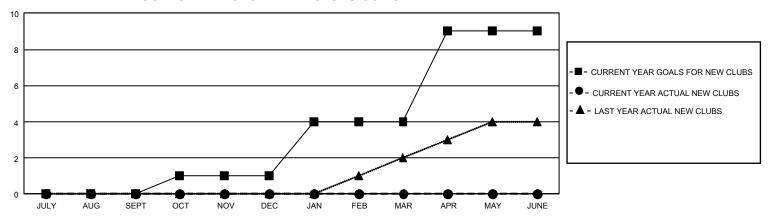

## GMT Constitutional Area 5 - J, Group G

REPORT DOES NOT INCLUDE CLUBS IN UNDISTRICTED AREAS.

| Clubs                 |               |           |               | Members               |                          |                         |                                              |
|-----------------------|---------------|-----------|---------------|-----------------------|--------------------------|-------------------------|----------------------------------------------|
| RESULTS FOR 2022-2023 |               |           |               | RESULTS FOR 2022-2023 |                          |                         |                                              |
| QUARTER               | NEW CLUB GOAL | NEW CLUBS | DROPPED CLUBS | QUARTER MI            | EMBER GROWTH NET<br>GOAL | MEMBER GROWTH<br>ACTUAL | DROPPED MEMBERS ACTUAL (including transfers) |
| JULY/AUG/SEPT         | 0             | 0         | 3             | JULY/AUG/SEP1         | T 225                    | 487                     | 268                                          |
| OCT/NOV/DEC           | 3             | 0         | 1             | OCT/NOV/DEC           | 170                      | 172                     | 142                                          |
| JAN/FEB/MAR           | 9             | 0         | 0             | JAN/FEB/MAR           | 136                      | 0                       | 0                                            |
| APR/MAY/JUNE          | 15            | 0         | 0             | APR/MAY/JUNE          | 610                      | 0                       | 0                                            |

## GOALS AND ACTUAL NEW CLUBS CUMULATIVE