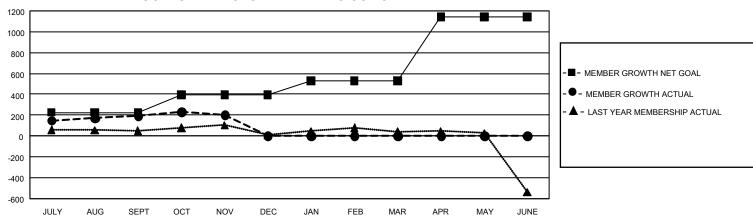

## GMT Constitutional Area 5 - J, Group G

REPORT DOES NOT INCLUDE CLUBS IN UNDISTRICTED AREAS.

| Clubs                 |               |           |               | Members               |                          |                         |                                              |
|-----------------------|---------------|-----------|---------------|-----------------------|--------------------------|-------------------------|----------------------------------------------|
| RESULTS FOR 2022-2023 |               |           |               | RESULTS FOR 2022-2023 |                          |                         |                                              |
| QUARTER               | NEW CLUB GOAL | NEW CLUBS | DROPPED CLUBS | QUARTER MI            | EMBER GROWTH NET<br>GOAL | MEMBER GROWTH<br>ACTUAL | DROPPED MEMBERS ACTUAL (including transfers) |
| JULY/AUG/SEPT         | 0             | 0         | 3             | JULY/AUG/SEP1         | T 225                    | 487                     | 268                                          |
| OCT/NOV/DEC           | 3             | 0         | 1             | OCT/NOV/DEC           | 170                      | 172                     | 142                                          |
| JAN/FEB/MAR           | 9             | 0         | 0             | JAN/FEB/MAR           | 136                      | 0                       | 0                                            |
| APR/MAY/JUNE          | 15            | 0         | 0             | APR/MAY/JUNE          | 610                      | 0                       | 0                                            |

## GOALS AND ACTUAL MEMBERS CUMULATIVE

| DROPPED CLUBS: 4     |          | 272 CLUBS OF 598 ADDED 1<br>OR MORE NEW MEMBERS | GENDER DISTRIBUTION                  |                 |  |
|----------------------|----------|-------------------------------------------------|--------------------------------------|-----------------|--|
|                      |          |                                                 | MALE                                 | 13,486 (78.98%) |  |
|                      |          | 1                                               | FEMALE                               | 3,588 (21.01%)  |  |
| DROPPED MEMBERS      |          |                                                 | NON BINARY                           | 0 (0.00%)       |  |
| DECEASED             | 69       |                                                 | PREFER NOT TO ANSWER                 | 1 (0.01%)       |  |
| CLUB CANCELLED OTHER | 0<br>341 | CLICK HERE FOR                                  | TOTAL FAMILY UNIT MEMBERS            | s 4,809         |  |
| TOTAL                | 410      | CUMULATIVE MEMBERSHIP DATA                      | FAMILY MEMBERS PAYING HALF DUES 2,76 |                 |  |